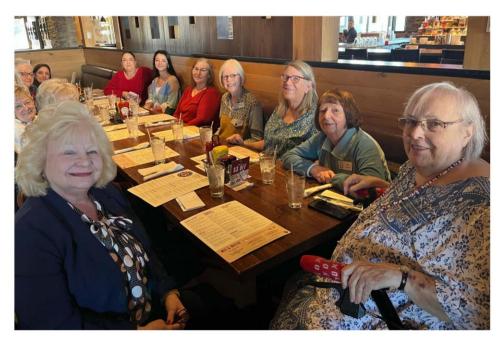

# The Ladies are Out to Lunch

By Jo Ann Flynn, W/NS Chapter

The Ladies of the AACA Region started off the new year on a fun note, meeting for lunch on Friday, January 17th at Granite City Restaurant and Brewery in Schaumburg. Barb Barrett provided entertainment with a Trivia Contest about US Presidents and First Ladies. Do you know which President could play 5 musical instruments? I didn't, but one of the 14 ladies in attendance did! More fun to come on March 21st. Sorry, guys, this is just for the girls.

Trivia Answer - Richard Nixon played the saxophone, violin, clarinet, accordion and the piano.