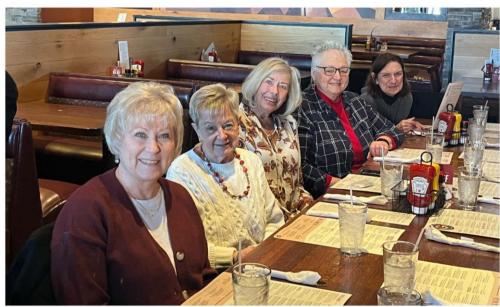

# The Ladies are Out to Lunch

By Jo Ann Flynn, W/NS Chapter

The Ladies of the AACA Region started off the new year on a fun note, meeting for lunch on Friday, January 17th at Granite City Restaurant and Brewery in Schaumburg. Barb Barrett provided entertainment with a Trivia Contest about US Presidents and First Ladies. Do you know which President could play 5 musical instruments? I didn't, but one of the 14 ladies in attendance did! More fun to come on March 21st. Sorry, guys, this is just for the girls.

Trivia Answer - Richard Nixon played the saxophone, violin, clarinet, accordion and the piano.