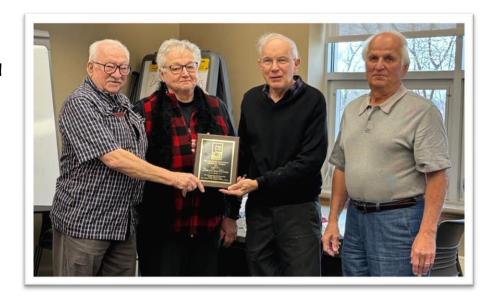

# Richard Lichtfeld Award

By: Anna Nelson

This year's Richard
Lichtfeld Award was
presented by Don Sobczyk and
Bob Markert to William (Dale)
and Cheryl Woosley on
January 11, 2025 at the AACA
Illinois Region board meeting.
The award is for Outstanding
Sportsmanship while
representing the value of the
Illinois Region and the AACA.

Dale and Cheryl have been members since 1993 which includes Fox Valley and Waukegan/North Shore chapters. Congratulations and thank you for leading activities and providing support for this club.