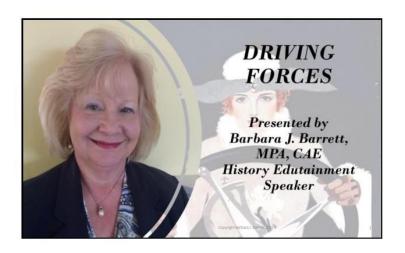

# **DON'T MISS** *DRIVING FORCES — 100+ Years of Women Influencing, Buying, Designing & Driving Automobiles*

### PROGRAM DESCRIPTION:

DRIVING FORCES – From the very start, women have been right there next to men – influencing, buying, designing, driving, & racing automobiles!

Although largely overlooked, the history of women and automobiles is nothing less than fascinating beginning with Bertha Benz' historic long-distance outing in a horseless carriage in 1888.

Join Barbara Barrett for a lively slide/lecture presentation that explores a host of female automotive pioneers including Alice Huyler Ramsey, the first woman to drive across the United States; Helene Rother, one of the first female auto designers at General Motors (GM); the need for speed women of auto racing; Mary Barra, the first female CEO at GM; and numerous other notables.

ABOUT THE SPEAKER: Barbara J. Barrett, MPA, CAE, is an History Edutainment (Educational Entertainment) Speaker who makes automotive, architectural, manufacturing, music, and world history "come alive" in a fascinating and entertaining way. She has presented programs for C-SPAN American History TV, the Lemont Area Historical Society, Studebaker National Museum, the Gilmore Car Museum, community colleges, church groups, car clubs, public libraries, & senior living communities to name a few. She holds a Bachelor of Science (BS) degree from the University of Illinois and a Master in Public Administration (MPA) degree from Roosevelt University, Chicago, IL.

FRIDAY MARCH 14, 2025 7:30 PM

STATE BANK OF THE LAKES 50 COMMERCE DR. GRAYSLAKE. IL

WAUKEGAN/ NORTHSHORE AACA CHAPTER

RSVP: Dan Helgren by March 7, 2025

Email: danhelgren@aol.com

Phone or Text: 847-533-0349