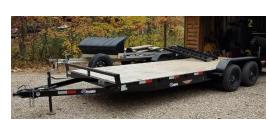

#### For Sale 2021 H&H 7500lb, Steel car hauler \$4,000. (Algonquin)

Less than 500 mi traveled ·20 ft long dove tail ·Steel Channel ·crossmembers ·Set-Back Jack ·Treated #1 Grade Wood Deck ·Full DOT Compliant ·LED Lights ·Sealed Wiring Harness ·Radial Tires 15" ·Steel Wheels · Stake Pockets · 2' Steel Tread Plate Dovetail ·Spare Tire Mount · 3" x 5' Ramps (6,500lb Rating) · 2-5/16'

Posi-Lock Coupler • Steel Tread Plate Fenders. Jim Erion: 224 241 6853 or jerion@bac-online.com