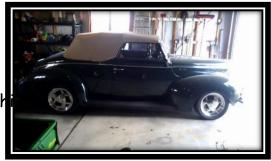

#### FOR SALE!

SALEI

1940 Ford Cnvt. DeLuxe Street Rod Dark Green, fuel injection Chevy engine, original steel body, auto trans, interior has been redone and new seat frame and springs. 1940 original engine. Paul had th car done. \$45,000 obo. Call Jean Marcotte 815-472-3403