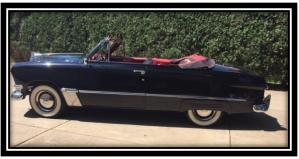

1950 Ford Custom Convertible Flathead V-8 overdrive fully restored. National 1st place winner; AACA 1st and senior awards. \$45,000; call Carl Nemec @ 1 (630)

323-9487

For sale: set of 30 by 3 model T wheels, square fellows, all white tires. hold air that's about all. \$200. Dave 815 246 4545