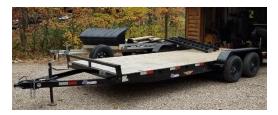

### For Sale 2021 H&H 7500lb, Steel car hauler \$4,000. (Algonquin)

Less than 500 mi traveled ·20 ft long dove tail ·Steel Channel ·crossmembers ·Set-Back Jack ·Treated #1 Grade Wood Deck ·Full DOT Compliant ·LED Lights ·Sealed Wiring Harness ·Radial Tires 15" ·Steel Wheels · Stake Pockets · 2' Steel Tread Plate Dovetail ·Spare Tire Mount · 3" x 5' Ramps (6,500lb Rating) · 2-5/16'

Posi-Lock Coupler • Steel Tread Plate Fenders. Jim Erion: 224 241 6853 or jerion@bac-online.com