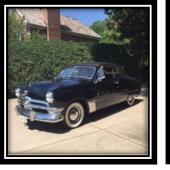

1950 Ford Custom Convertible Flathead V-8 overdrive fully restored. National 1st place winner; AACA 1st and senior awards. \$45,000; call Carl Nemec @ 1 (630)

323-9487

For sale: set of 30 by 3 model T wheels, square fellows, all white tires. hold air that's about all. \$200. Dave 815 246 4545