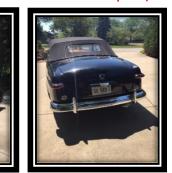

1950 Ford Custom Convertible Flathead V-8 overdrive fully restored. National 1st place winner; AACA 1st and senior awards. \$45,000; call Carl Nemec @ 1 (630)

323-9487

For sale: set of 30 by 3 model T wheels, square fellows, all white tires. hold air that's about all. \$200. Dave 815 246 4545