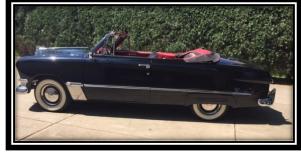

1950 Ford Custom Convertible Flathead V-8 overdrive fully restored. National 1st place winner; AACA 1st and senior awards. \$45,000; call Carl Nemec @ 1 (630)

323-9487

For sale: set of 30 by 3 model T wheels, square fellows, all white tires. hold air that's about all. \$200. Dave 815 246 4545