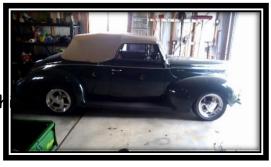

# FOR SALE!

SALE

1940 Ford Cnvt. DeLuxe Street Rod Dark Green, fuel injection Chevy engine, original steel body, auto trans, interior has been redone and new seat frame and springs. 1940 original engine. Paul had th car done. \$45,000 obo. Call Jean Marcotte 815-472-3403